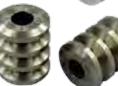

## **Thread Rolls**

Gagemaker thread rolls are sold in matched sets of two rolls. Specify the pitch of the thread when ordering.

### **UN Series Thread Rolls**

"TRV" thread rolls inspect the functional fit of machine threaded parts with 60° "V" thread forms. These thread rolls are designed specifically for internal or external applications.