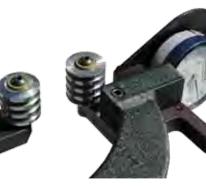

## **Thread Rolls**

Gagemaker thread rolls are sold in matched sets of two rolls. Specify the pitch of the thread when ordering.

### **UN Series Thread Rolls**

"TRV" thread rolls inspect the functional fit of machine threaded parts with 60° "V" thread forms. These thread rolls are designed specifically for internal or external applications.