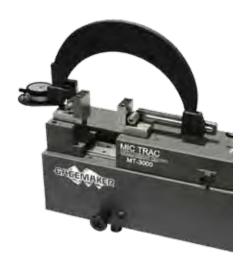

## **Thread Rolls**

Gagemaker thread rolls are sold in matched sets of two rolls. Specify the pitch of the thread when ordering.